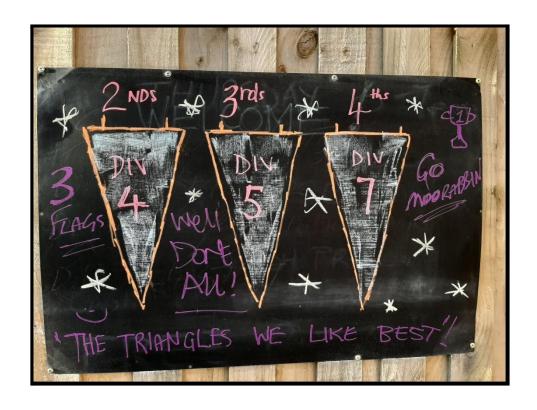

The recruitment of Steve "Super" Moore as Club Coach added a positive dimension to the selection room as well as the Greens.

With four out of five sides making the finals and to come home with 3 premierships (2nds, 3rds & 4ths) is more than our club could have hoped for and a massive feather in the caps of Super Moore, Marty Lyons, Pauline Peters and Geoff Tucker.