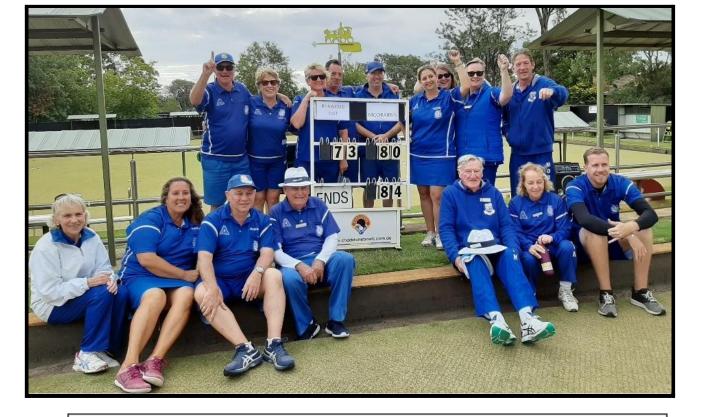

#### Winners Div 5 / Sec 7 Team 3 def Burwood District 80-73

Craig Feather, Pauline Peters, Margaret Smith, Andrew Wright, Jon Rodaughan, Rachael Powers, Marnie Woodall, Angela Murphy, Paul Mathewson

Anne-Maree Hughes, Anita Sleight, Andrew Sleight, Peter Vallence, John McFarlane, Lynette Zeeng, Lachlan Knowles.