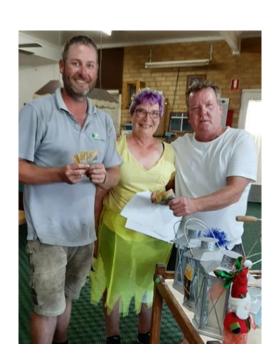

Gav McGaw, Lyn Hayat and Coach Steve Moore winner of The Members Draw jackpot

Wishing all our members good health and good bowling for the coming season.

Pauline Peters
Members Director