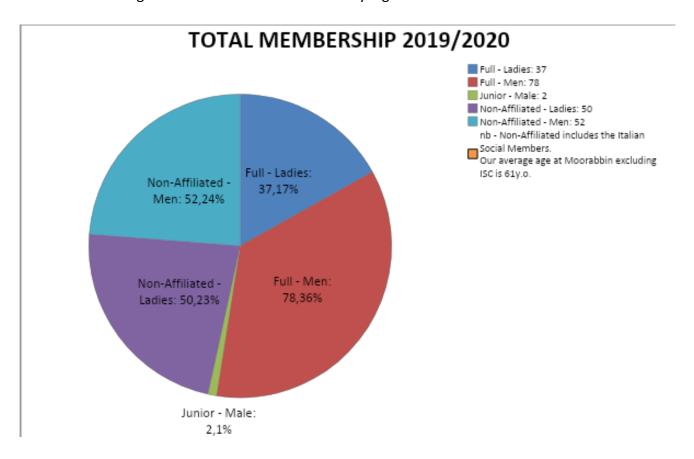

Membership consists of the following for 2019/2020 season

|                     | Li      | fe      | Fi      | ıll     | So      | cial    | To      | tal     |  |
|---------------------|---------|---------|---------|---------|---------|---------|---------|---------|--|
|                     | 2019/20 | 2018/19 | 2019/20 | 2018/19 | 2019/20 | 2018/19 | 2019/20 | 2018/19 |  |
| Male                | 2       | 2       | 78      | 61      | 5       | 5       | 85      | 68      |  |
| Female              | 4       | 4       | 35      | 35      | 8       | 3       | 47      | 42      |  |
| Italian Social Club |         | 0       |         | 0       | 87      | 104     | 87      | 104     |  |
| TOTAL               | 6       | 6       | 113     | 96      | 100     | 112     | 219     | 214     |  |

We are the envy of so many clubs, not only in our growth but in the quality of our members which is GOLD. Our memberships increased by 22 (ladies x 5 and men x 17). Our **average age is 61** and we have **30% women** at our club. \* nb these figures exclude the ISC. We also had an increase in our Social Members thanks to Gav McGaw introducing a MEMBERS DRAW on a Thursday night.